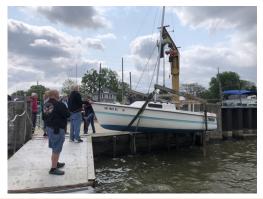

# Monthly Newsletter of Jolly Roger Sailing Club

Commodore

**Phil Fry** 

419 283-1340 philfry@juno.com

We had a great turnout for Launch Day on May 20<sup>th</sup>. About two dozen members were present. We launched nine boats in under six hours. We have decided that this will be an annual event at the club. Launch Day will occur one week after the official opening of our docks. With so many newer members each year, it just seems right to have our more experienced skippers on hand to help out.

This "all hands on deck" approach is at the heart of who we are as a club. Twenty years ago when I was learning to rig and launch my Catalina 22, I had plenty of JRSC members there to help me out. It's traditional for our seasoned sailing veterans to pass on their knowledge. We've been doing it this way since 1946...and we have no plans on stopping.