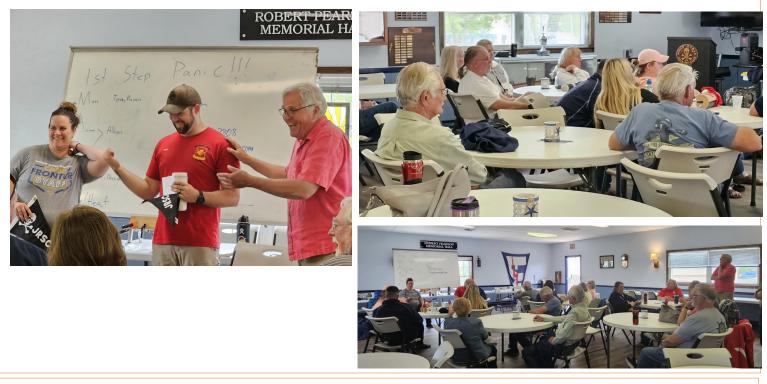

#### On-The-Water First Aid: What To Do and What Not To Do

By all measures, the Jolly Roger Sailing Club sponsored first aid seminar met and exceeded expectations. Twenty-nine people RSVP'd, with thirty attending. In addition to JRSC members, about half of the participants were from the Toledo Sail and Power Squadron. With a wealth of experience in first aid trauma intervention and emergency medical treatment, our instructors, Kellen West and Jasmin Tropf, provided basic information on conditions that ranged from medical emergencies, the most critical, to the benign, "Just put a band aide on it." Participants were afforded the opportunity to practice a few skills, such as applying a tourniquet, splints and CPR. Participants commented on Kellen's and Jasmin's professionalism in terms of the breadth and depth of their knowledge and the manner in which they conducted the seminar. Enhancing the overall learning atmosphere of the day, Jasmin and Kellen were entertaining. To paraphrase a participant "*…forty dollars well spent…* "Perhaps the most telling commentary about the seminar was the suggestion by a participant that the seminar should be a yearly event.

I'll take this opportunity to thank Jan, Judy, Bill, Marge and Norma for meal preparation, and publicity.

It is no exaggeration to say that Sandy Burke is totally responsible for bring about the first aid seminar. It is Sandy who introduced me to Kellen and subsequently to Jasmin.

Lastly, the first aid seminar was my project. I thank Board of Trustee's for supporting the project

Upcoming Lecture by Tom Thanasiu, from the Western Lake Erie Historical Society, and also Jolly Roger SC, on