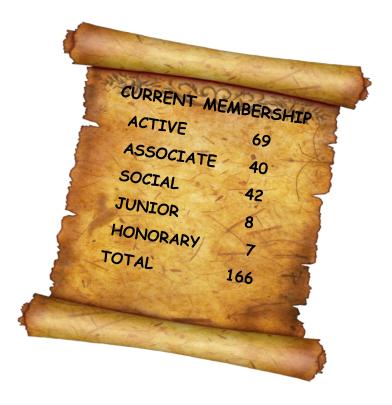

rn to Sail<br>7pm            | 4 INDEPENDENCE DAY            | 5   | 6 Pinkley Cup                | 7   | 8   |
| 9   | 10 <sub>Learn to</sub> Sail<br>7pm   | 11<br>General Mtg<br>7 p.m.   | 12  | 13 Race night<br>6pm         | 14  | 15  |
| 16  | 17 <sub>Learn</sub> to Sail<br>7pm   | 18                            | 19  | 20 Race night<br>6pm         | 21  | 22  |
| 23  | 24 LTS Gradu-<br>ation 7pm           | 25<br>Board Meeting<br>7 p.m. | 26  | 27 Fall Series<br>Starts 6pm | 28  | 29  |
| 30  | 31 Learn to Sail<br>Session 2<br>7pm | -                             |     |                              |     |     |

Skulldugger deadine:

July 25th

# **CLASSIFIEDS**

## June 2023

The club still has a Chrysler 22, and two Xcites for sale. Please see Neil or Jan for more information.







#### **Greiner Symmetrical Spinnaker for Sale:** \$350 Yellow/Green/Blue/Pink. 40ft Luff x 20.5ft Foot.

Excellent condition and still has that new feel to it.

Text or Call: **Neil Whitehead** 419 376 6463





From the Editor

**Diane Silas** 

jrscpublicity@gmail.com

Cut off date for the July 2023 edition will be June 27th.



www.facebook.com/jollyrogersailing club

www.jollyrogersailingclub.com



JRSC 5961 Edgewater Drive

Toledo, OH 43611



SINCE 1946 ON THE BANKS OF THE OTTAWA RIVER IN TOLEDO, OHIO

MEMBER OF I-LYA and AYC



ADVERTISEMENT DOES NOT REPRESENT AN ENDORSEMENT BY JOLLY ROGER SAILING CLUB OR ITS MEMBERS.