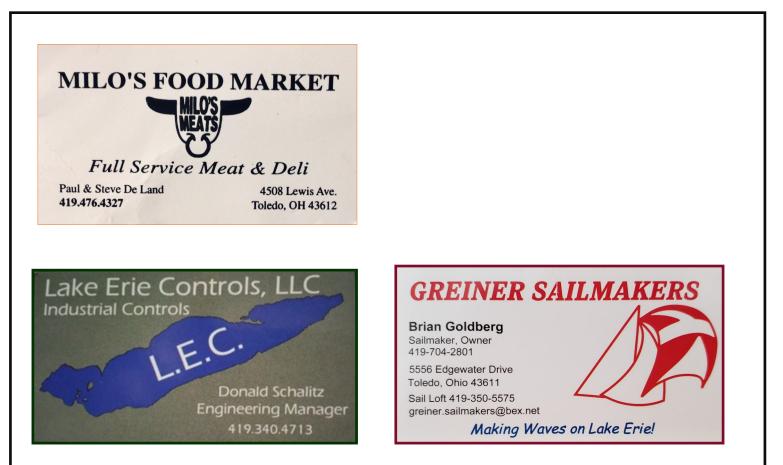

# **CLASSIFIEDS**

## June 2023

The club still has a Chrysler 22, and two Xcites for sale. Please see Neil or Jan for more information.